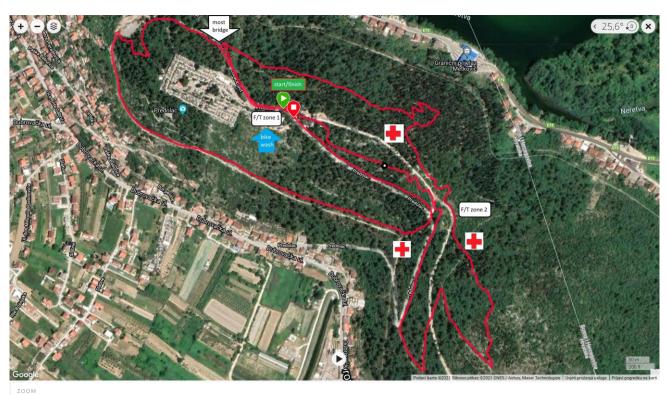

### **TRACK MAP:**

XCO Predolac - distance 4500 m, total climb 226 m

XCO Predolac (Midium circle) - distance 1340 m, total climb 52 m U9, U11, U13, U15

XCO Predolac (Small circle) - distance 220 m, total climb 2 m U7