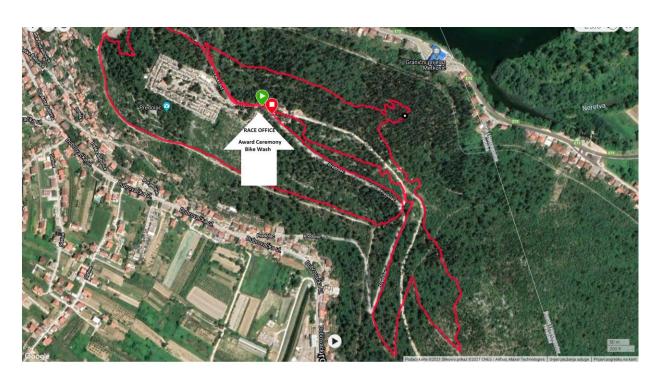

### **ANTI DOPING CONTROL:**

Anti doping control will be performed at Hotel Narona GPS LOCATION

### **GPS Location**

Lunch is for competitors and their entourage from 12.00-16.00 on King Tomislav Square (drinks not included).