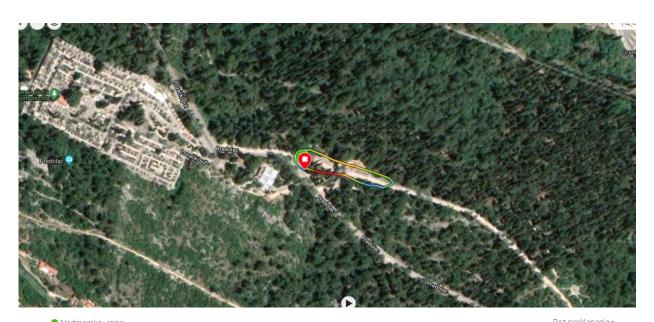

### **TRACK MAP:**

XCO Predolac - distance 4500 m, total climb 226 m

XCO Predolac (Midium circle) - distance 1340 m, total climb 52 m U9, U11, U13, U15

XCO Predolac (Small circle) - distance 220 m, total climb 2 m U7