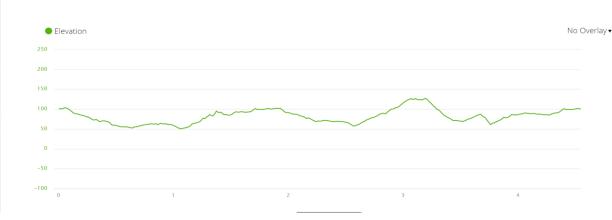

### **TRACK MAP:**

XCO Predolac - distance 4500 m, total climb 226 m

XCO Predolac (Midium circle) - distance 1340 m, total climb 52 m U9, U11, U13, U15

XCO Predolac (Small circle) - distance 220 m, total climb 2 m U7