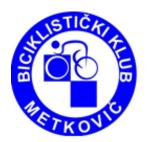

### **TRACK MAP:**

XCO Predolac - distance 4500 m, total climb 226 m

XCO Predolac (Midium circle) - distance 1340 m, total climb 52 m U9, U11, U13, U15

XCO Predolac (Small circle) - distance 220 m, total climb 2 m U7