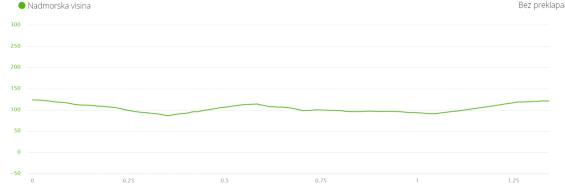

### **TRACK MAP:**

XCO Predolac - distance 4500 m, total climb 226 m

XCO Predolac (Midium circle) - distance 1340 m, total climb 52 m U9, U11, U13, U15

XCO Predolac (Small circle) - distance 220 m, total climb 2 m U7