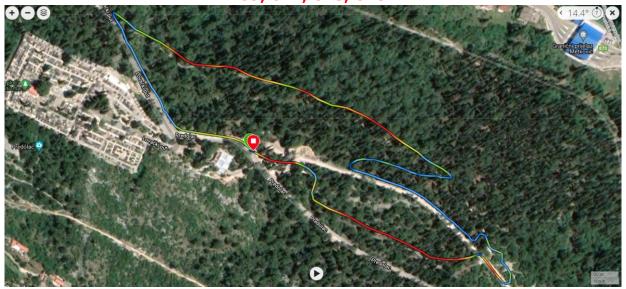

### **TRACK MAP:**

XCO Predolac - distance 4500 m, total climb 226 m

XCO Predolac (Midium circle) - distance 1340 m, total climb 52 m U9, U11, U13, U15

XCO Predolac (Small circle) - distance 220 m, total climb 2 m U7